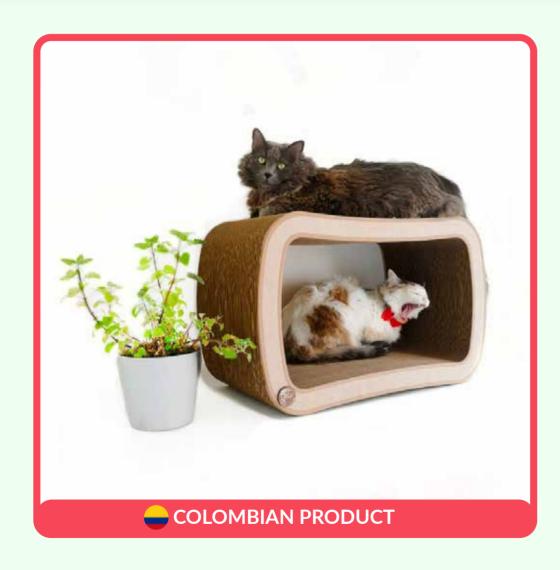

## **RASCA CUEVA**

Our most beloved cat scratcher by all. Its generous size makes it ideal for cats of any age, even chubby ones, and large breed cats. Its design is intended not only to provide stability for scratching but also a spacious and comfortable cave for cats to rest, sleep, and use as a hideaway. Both the interior and exterior are scratching areas.

## **MEASUREMENTS:**

Length 64 cm x Width 35 cm x Height 40 cm

Our scratchers are made from double-walled high-density corrugated cardboard, which provides better quality and greater durability. The fronts of our scratchers are made from anti-scratch textiles to protect the scratcher and enhance the aesthetics of your home.