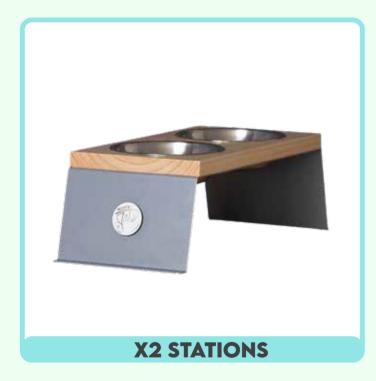

#### METAL AND WOOD

Elevated feeder for cats and dogs that provides comfort for the animal while eating. Helps prevent gastric reflux in pets.

Heavy-duty structure that prevents the cat or dog move the feeder. Stainless steel bowls, ideal for preventing or treating feline acne, and spacious to avoid bothering the cat's whiskers.

## **MEASUREMENTS:**

Sizes 1x station: 25 cm length x 17,5 cm width x 13 cm height Sizes 2x stations: 41 cm length x 17,5 width x 13cm height Diameter of the bowl: 13 cm - Depth of the bowl: 4 cm

# METAL AND WOOD