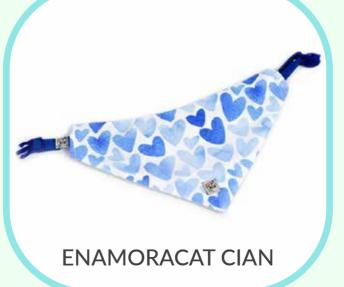

ched to the collar. We use comfortable and durable fabrics that don't pill or trap fur

## SISEZ:

• S - XS - XXS

# **DESIGNS**



## **BOWTIES**

SUBJECT TO INVENTORY AVAILABILITY.

















# **DESIGNS**



## **BOWTIES**

SUBJECT TO INVENTORY AVAILABILITY.

















# **ACCESSORIES**





## **BANDANA**

Cat bandana with adjustable collar. It comes with a sturdy plastic buckle featuring a safety release system for cats, which opens in case the cat gets tangled with an object.

It includes a ring for an ID tag.

The collar can be removed and attached to the bandana.

We use comfortable and durable fabrics that don't pill or trap fur. Exclusive designs by Marca Gato.

## **SIZES:**

• S - XS - XXS

# **DESIGNS**



# BANDANA

SUBJECT TO INVENTORY AVAILABILITY.















# **DESIGNS**



# BANDANA

SUBJECT TO INVENTORY AVAILABILITY.











# HANGING BED



Hanging hammock bed for cats designed to be placed on windows or balcony doors. It allows the cat to enjoy the view a window can provide in a safe manner, whether it's for observing the outdoors, sunbathing, or resting.

## **MEASUREMENTS:**

- Length 46 cm x width 40 cm x height 6 cm
- It can withstand up to 20 kilograms of weight.
- No assembly or installation required.
- It has hidden lower suction cups, a unique feature in the market, and 2 upper suction cups.



# HANGING BED

- Exterior Material: Natural pine wood
- Interior Material: Synthetic grass or small mattress (removable for cleaning)
- Capacity: 20 kilograms
- Installation: Easy, comes assembled, includes all elements and installatio