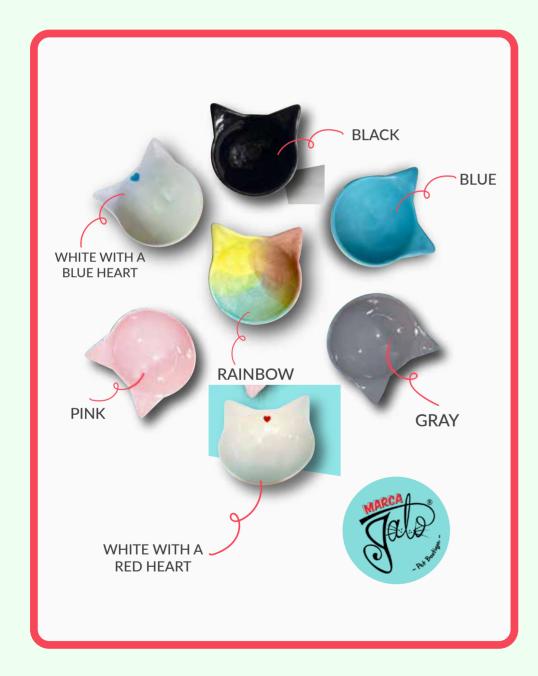

ishes (no visible screws)
- Weight: 2.8 kg

# CHOOSE THE COVER FOR LITTLE MATTRESS.



# **FEEDERS**







#### **COLOMBIAN PRODUCT**

## **CERAMIC AND WOOD**

Elevated feeder for cats that provides comfort to the feline while eating. It helps prevent gastric reflux in cats.

Ceramic bowl, a material that does not impart any taste to the cat's food and aids in the prevention and treatment of feline acne. The design of the bowl keeps the food always in the center. Bowls developed by Gato Brand with a design patent. Handcrafted ceramic made domestically in El Carmen de El Viboral.

## **MEASUREMENTS:**

Sizes 1x station: 19 cm length x 19 cm width x 11 cm height Sisez 2x stations: 38 cm length x 19 width x 11 cm height Diameter of the bowl: 14.5 cm - Depth of the bowl: 4 cm

## **COLORS**



# **FEEDERS**



#### **CERAMIC BOWL**

Ceramic bowl, a material that does not impart any taste to the cat's food and aids in the prevention and treatment of feline acne. The bowl's design keeps the food centered at all times. You can also use the bowl for human food.

Bowls developed by Marca Gato with a design patent.

## **MEASUREMENTS:**

Diameter of the bowl: 14.5 cm - Depth of the bowl: 4 cm

# **FEEDERS**









#### METAL AND WOOD

Elevated feeder for cats and dogs that provides comfort for the animal while eating. Helps prevent gastric reflux in pets.

Heavy-duty structure that prevents the cat or dog move the feeder. Stainless steel bowls, ideal for preventing or treating feline acne, and spacious to avoid bothering the cat's whiskers.

## **MEASUREMENTS:**

Sizes 1x station: