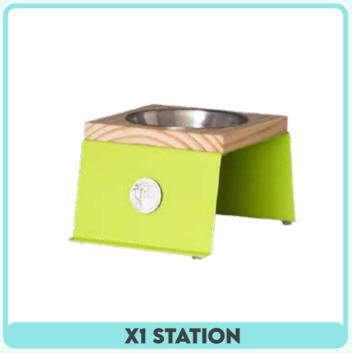

#### METAL AND WOOD

Elevated feeder for cats and dogs that provides comfort for the animal while eating. Helps prevent gastric reflux in pets.

Heavy-duty structure that prevents the cat or dog move the feeder. Stainless steel bowls, ideal for preventing or treating feline acne, and spacious to avoid bothering the cat's whiskers.

## **MEASUREMENTS:**

Sizes 1x station: 25 cm length x 17,5 cm width x 13 cm height Sizes 2x stations: 41 cm length x 17,5 width x 13cm height Diameter of the bowl: 13 cm - Depth of the bowl: 4 cm

# METAL AND WOOD