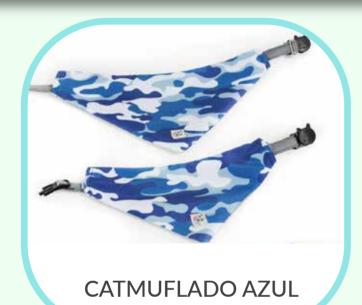

## **BANDANA**

Cat bandana with adjustable collar. It comes with a sturdy plastic buckle featuring a safety release system for cats, which opens in case the cat gets tangled with an object.

It includes a ring for an ID tag.

The collar can be removed and attached to the bandana.

We use comfortable and durable fabrics that don't pill or trap fur. Exclusive designs by Marca Gato.

## **SIZES:**

• S - XS - XXS