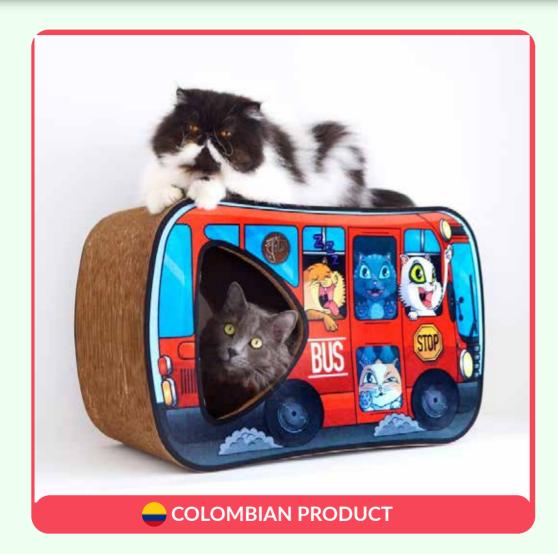

#### COCO

A perfect cat scratcher that allows your cat to express its natural scratching and hiding behavior, its interior is a cave.

Both the interior and exterior are scratching areas.

We are pioneers and creators of scratchers with interior caves.

#### **MEASUREMENTS:**

• Length 55 cm x width 35 cm x height 30 cm

Our scratchers are made from double-walled high-density corrugated cardboard, which provides better quality and greater durability.

The fronts of our scratchers are made from anti-scratch textiles to protect the scratcher and enhance the aesthetics of your home.