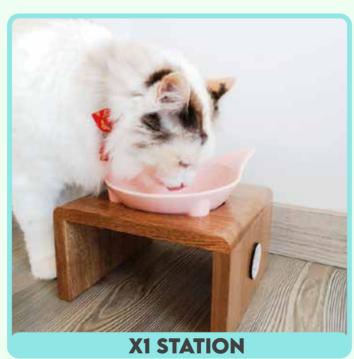

## **CERAMIC AND WOOD**

Elevated feeder for cats that provides comfort to the feline while eating. It helps prevent gastric reflux in cats.

Ceramic bowl, a material that does not impart any taste to the cat's food and aids in the prevention and treatment of feline acne. The design of the bowl keeps the food always in the center. Bowls developed by Gato Brand with a design patent. Handcrafted ceramic made domestically in El Carmen de El Viboral.

## **MEASUREMENTS:**

Sizes 1x station: 19 cm length x 19 cm width x 11 cm height Sisez 2x stations: 38 cm length x 19 width x 11 cm height Diameter of the bowl: 14.5 cm - Depth of the bowl: 4 cm