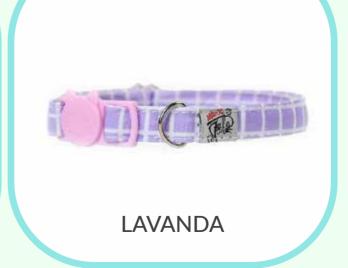

## **COLLARS**

Adjustable collar for cats. It comes with a durable plastic buckle eaturing a safety release system for cats, which opens in case the cat gets tangled with an object. It includes a ring for ID tag.

We use comfortable and durable fabrics that don't pill or trap fur. Exclusive designs by Marca Gato.

SISEZ:

S - XS

## **COLLARS**

SUBJECT TO INVENTORY AVAILABILITY.

**BANANA** 