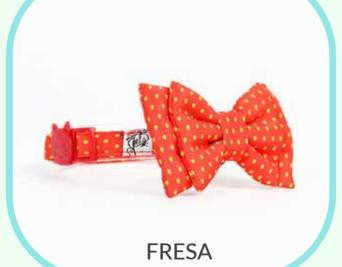

## **BOWTIES**

Bowtie for cats with an adjustable collar. It comes with a durable plastic buckle featuring a safety release system for cats, which opens in case the cat gets tangled with an object. It includes a ring for ID tag.

The bowtie can be removed and attached to the collar. We use comfortable and durable fabrics that don't pill or trap fur

## SISEZ:

• S - XS - XXS