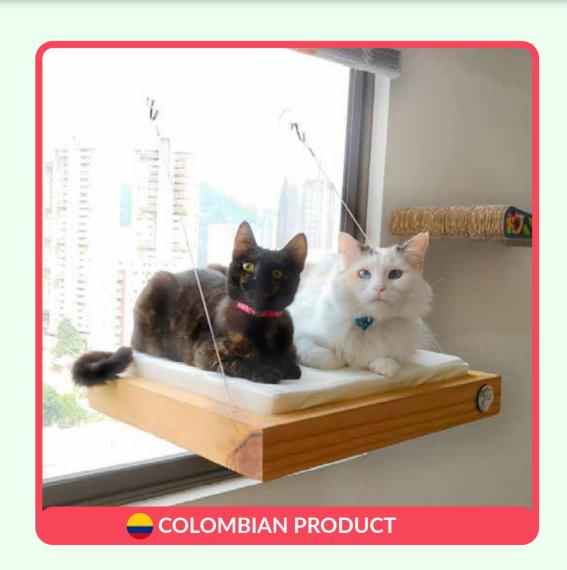

# HANGING BED

Hanging hammock bed for cats designed to be placed on windows or balcony doors. It allows the cat to enjoy the view a window can provide in a safe manner, whether it's for observing the outdoors, sunbathing, or resting.

## **MEASUREMENTS:**

- Length 46 cm x width 40 cm x height 6 cm
- It can withstand up to 20 kilograms of weight.
- No assembly or installation required.
- It has hidden lower suction cups, a unique feature in the market, and 2 upper suction cups.

# HANGING BED

- Exterior Material: Natural pine wood
- Interior Material: Synthetic grass or small mattress (removable for cleaning)
- Capacity: 20 kilograms
- Installation: Easy, comes assembled, includes all elements and installation instructions
- Distinguishing Features: Concept, style, finishes (no visible screws)
- Weight: 2.8 kg