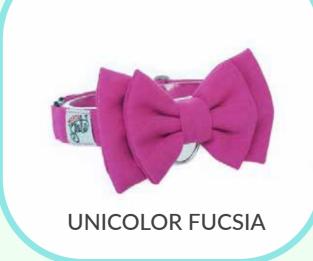

## **BOWTIES**

Bowtie for cats with an adjustable collar. It comes with a durable plastic buckle featuring a safety release system for cats, which opens in case the cat gets tangled with an object. It includes a ring for ID tag.

The bowtie can be removed and attached to the collar. We use comfortable and durable fabrics that don't pill or trap fur

## SISEZ:

• S - XS - XXS