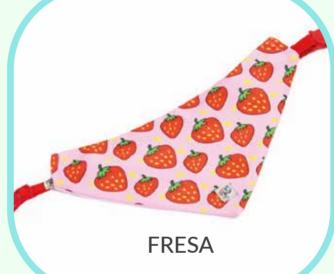

and attached to the collar. We use comfortable and durable fabrics that don't pill or trap fur

## SISEZ:

• S - XS - XXS

# **DESIGNS**



## **BOWTIES**

SUBJECT TO INVENTORY AVAILABILITY.

















# **DESIGNS**



## **BOWTIES**

SUBJECT TO INVENTORY AVAILABILITY.

















# **ACCESSORIES**





## **BANDANA**

Cat bandana with adjustable collar. It comes with a sturdy plastic buckle featuring a safety release system for cats, which opens in case the cat gets tangled with an object.

It includes a ring for an ID tag.

The collar can be removed and attached to the bandana.

We use comfortable and durable fabrics that don't pill or trap fur. Exclusive designs by Marca Gato.

## **SIZES:**

• S - XS - XXS

# **DESIGNS**



# BANDANA

SUBJECT TO INVENTORY AVAILABILITY.















# **DESIGNS**



# BANDANA

SUBJECT TO INVENTORY AVAILABILITY.











# HANGING BED



Hanging hammock bed for cats designed to be placed on windows or balcony doors. It allows the cat to enjoy the view a window can provide in a safe manner, whether it's for observing the outdoors, sunbathing, or resting.

## **MEASUREMENTS:**

- Length 46 cm x width 40 cm x height 6 cm
- It can withstand up to 20 kilograms of weight.
- No assembly or installation required.
- It has hidden lower suction cups, a unique feature in the market, and 2 upper suction cups.



# HANGING BED

- Exterior Material: Natural pine wood
- Interior Material: Synthetic grass or small mattress (removable for cleaning)
- Capacity: 20 kilograms
- Installation: Easy, comes assembled, includes all elements and ins