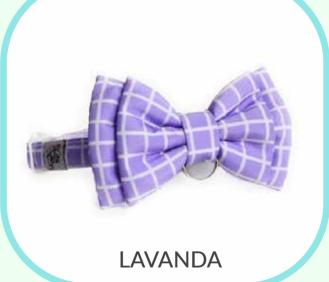

## **BOWTIES**

Bowtie for cats with an adjustable collar. It comes with a durable plastic buckle featuring a safety release system for cats, which opens in case the cat gets tangled with an object. It includes a ring for ID tag.

The bowtie can be removed and attached to the collar. We use comfortable and durable fabrics that don't pill or trap fur

## SISEZ:

• S - XS - XXS