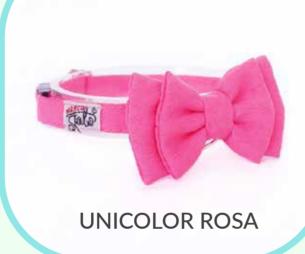

## **BOWTIES**

Bowtie for cats with an adjustable collar. It comes with a durable plastic buckle featuring a safety release system for cats, which opens in case the cat gets tangled with an object. It includes a ring for ID tag.

The bowtie can be removed and attached to the collar. We use comfortable and durable fabrics that don't pill or trap fur

## SISEZ:

• S - XS - XXS