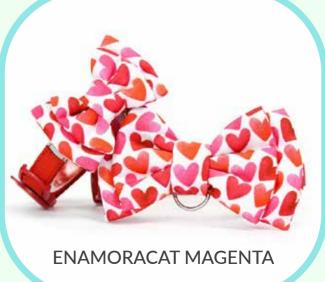

## **BOWTIES**

Bowtie for cats with an adjustable collar. It comes with a durable plastic buckle featuring a safety release system for cats, which opens in case the cat gets tangled with an object. It includes a ring for ID tag.

The bowtie can be removed and attached to the collar. We use comfortable and durable fabrics that don't pill or trap fur

## SISEZ:

• S - XS - XXS