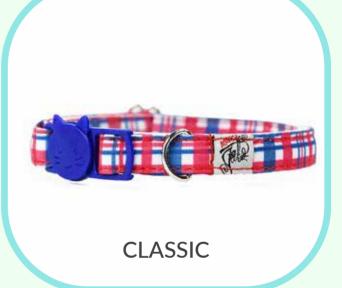

## **COLLARS**

Adjustable collar for cats. It comes with a durable plastic buckle eaturing a safety release system for cats, which opens in case the cat gets tangled with an object. It includes a ring for ID tag.

We use comfortable and durable fabrics that don't pill or trap fur. Exclusive designs by Marca Gato.

SISEZ:

S - XS