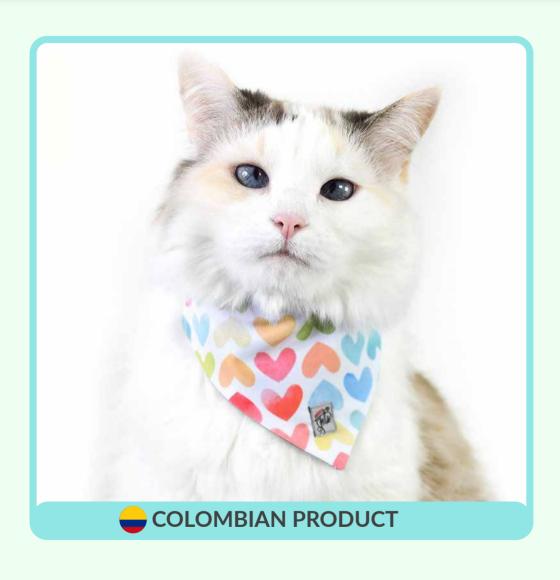

## **BANDANA**

Cat bandana with adjustable collar. It comes with a sturdy plastic buckle featuring a safety release system for cats, which opens in case the cat gets tangled with an object.

It includes a ring for an ID tag.

The collar can be removed and attached to the bandana.

We use comfortable and durable fabrics that don't pill or trap fur. Exclusive designs by Marca Gato.

## **SIZES:**

• S - XS - XXS