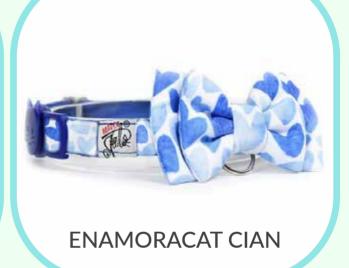

# ENAMORACAT CIAN

## **COLLARS**

Adjustable collar for cats. It comes with a durable plastic buckle eaturing a safety release system for cats, which opens in case the cat gets tangled with an object. It includes a ring for ID tag.

We use comfortable and durable fabrics that don't pill or trap fur. Exclusive designs by Marca Gato.

SISEZ:

S - XS