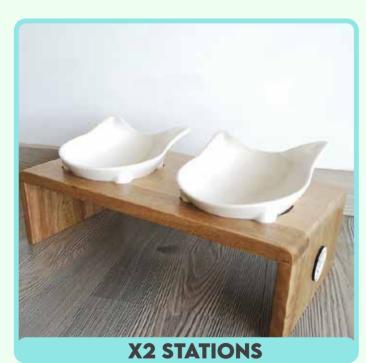

## **CERAMIC AND WOOD**

Elevated feeder for cats that provides comfort to the feline while eating. It helps prevent gastric reflux in cats.

Ceramic bowl, a material that does not impart any taste to the cat's food and aids in the prevention and treatment of feline acne. The design of the bowl keeps the food always in the center. Bowls developed by Gato Brand with a design patent. Handcrafted ceramic made domestically in El Carmen de El Viboral.

## **MEASUREMENTS:**

Sizes 1x station: 19 cm length x 19 cm width x 11 cm height Sisez 2x stations: 38 cm length x 19 width x 11 cm height Diameter of the bowl: 14.5 cm - Depth of the bowl: 4 cm