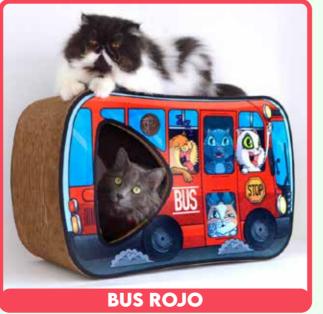

# **SCRATCHERS**

WE ARE PIONEERS AND THE CREATORS
OF THE RASCA CUEVA

## **RASCA CUEVA**

Our most beloved cat scratcher by all. Its generous size makes it ideal for cats of any age, even chubby ones, and large breed cats. Its design is intended not only to provide stability for scratching but also a spacious and comfortable cave for cats to rest, sleep, and use as a hideaway. Both the interior and exterior are scratching areas.

# THEMATIC DESIGNS ONLY AVAILABLE FOR THE RASCA CUEVA.