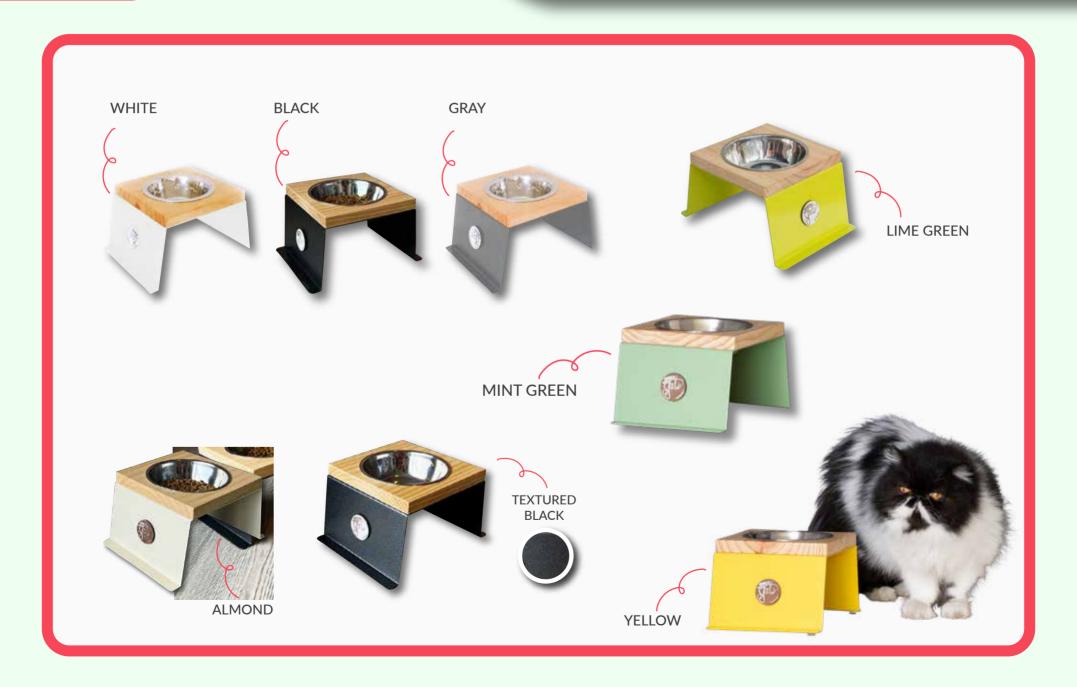

eps the food centered at all times. You can also use the bowl for human food.

Bowls developed by Marca Gato with a design patent.

## **MEASUREMENTS:**

Diameter of the bowl: 14.5 cm - Depth of the bowl: 4 cm

# **FEEDERS**









#### METAL AND WOOD

Elevated feeder for cats and dogs that provides comfort for the animal while eating. Helps prevent gastric reflux in pets.

Heavy-duty structure that prevents the cat or dog move the feeder. Stainless steel bowls, ideal for preventing or treating feline acne, and spacious to avoid bothering the cat's whiskers.

## **MEASUREMENTS:**

Sizes 1x station: 25 cm length x 17,5 cm width x 13 cm height Sizes 2x stations: 41 cm length x 17,5 width x 13cm height Diameter of the bowl: 13 cm - Depth of the bowl: 4 cm

# METAL AND WOOD

# **COLORS**