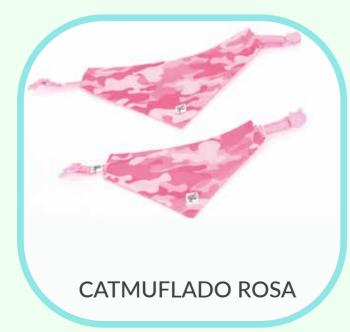

## **BANDANA**

Cat bandana with adjustable collar. It comes with a sturdy plastic buckle featuring a safety release system for cats, which opens in case the cat gets tangled with an object.

It includes a ring for an ID tag.

The collar can be removed and attached to the bandana.

We use comfortable and durable fabrics that don't pill or trap fur. Exclusive designs by Marca Gato.

## **SIZES:**

• S - XS - XXS