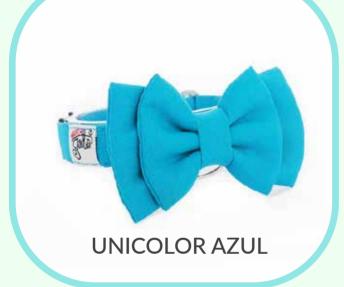

## **BOWTIES**

Bowtie for cats with an adjustable collar. It comes with a durable plastic buckle featuring a safety release system for cats, which opens in case the cat gets tangled with an object. It includes a ring for ID tag.

The bowtie can be removed and attached to the collar. We use comfortable and durable fabrics that don't pill or trap fur

## SISEZ:

• S - XS - XXS