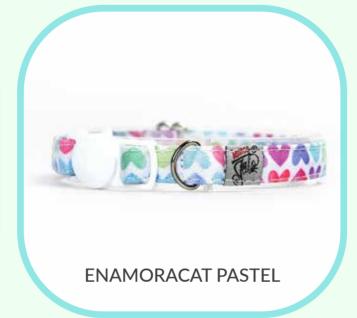

## **COLLARS**

Adjustable collar for cats. It comes with a durable plastic buckle eaturing a safety release system for cats, which opens in case the cat gets tangled with an object. It includes a ring for ID tag.

We use comfortable and durable fabrics that don't pill or trap fur. Exclusive designs by Marca Gato.

SISEZ:

S - XS

# ENAMORACAT CIAN