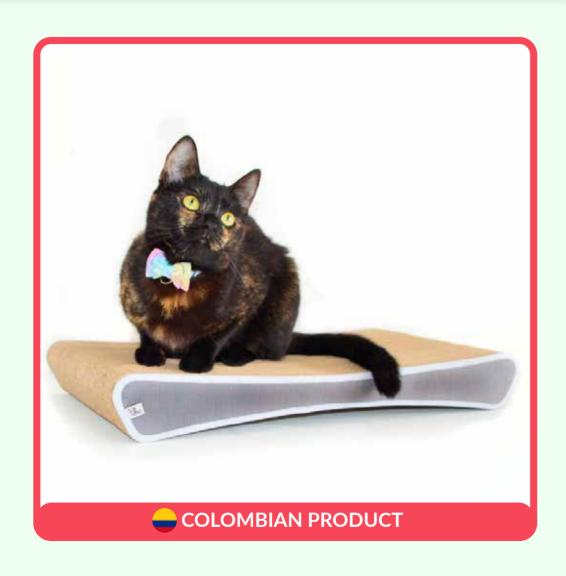

## **QUESITO**

A compact cat scratcher designed to be placed on the floor, perfect for small spaces. Your cat will love stretching and #ScratchScratch on it.

## **MEASUREMENTS:**

Length 52 cm x width 26 cm x height 6 cm

Our scratchers are made from double-walled high-density corrugated cardboard, which provides better quality and greater durability. The fronts of our scratchers are made from anti-scratch textiles to protect the scratcher and enhance the aesthetics of your home.