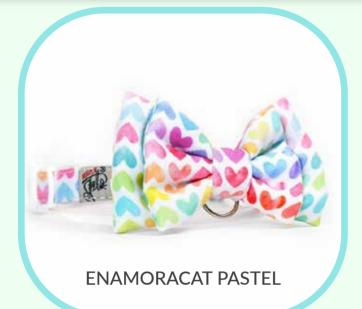

## **BOWTIES**

Bowtie for cats with an adjustable collar. It comes with a durable plastic buckle featuring a safety release system for cats, which opens in case the cat gets tangled with an object. It includes a ring for ID tag.

The bowtie can be removed and attached to the collar. We use comfortable and durable fabrics that don't pill or trap fur

## SISEZ:

• S - XS - XXS