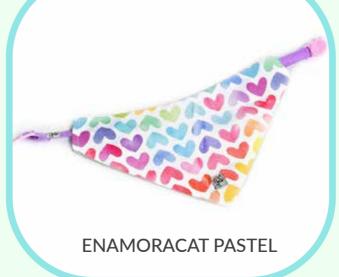

## **COLLARS**

Adjustable collar for cats. It comes with a durable plastic buckle eaturing a safety release system for cats, which opens in case the cat gets tangled with an object. It includes a ring for ID tag.

We use comfortable and durable fabrics that don't pill or trap fur. Exclusive designs by Marca Gato.

SISEZ:

S - XS

## **COLLARS**

SUBJECT TO INVENTORY AVAILABILITY.

**BANANA** 