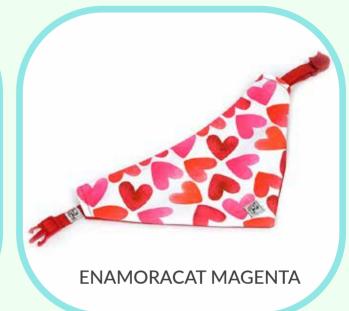

d attached to the collar. We use comfortable and durable fabrics that don't pill or trap fur

## SISEZ:

• S - XS - XXS

# **DESIGNS**



## **BOWTIES**

SUBJECT TO INVENTORY AVAILABILITY.

















# **DESIGNS**



## **BOWTIES**

SUBJECT TO INVENTORY AVAILABILITY.

















# **ACCESSORIES**





## **BANDANA**

Cat bandana with adjustable collar. It comes with a sturdy plastic buckle featuring a safety release system for cats, which opens in case the cat gets tangled with an object.

It includes a ring for an ID tag.

The collar can be removed and attached to the bandana.

We use comfortable and durable fabrics that don't pill or trap fur. Exclusive designs by Marca Gato.

## **SIZES:**

• S - XS - XXS

# **DESIGNS**



# BANDANA

SUBJECT TO INVENTORY AVAILABILITY.















# **DESIGNS**



# BANDANA

SUBJECT TO INVENTORY AVAILABILITY.











# HANGING BED



Hanging hammock bed for cats designed to be placed on windows or balcony doors. It allows the cat to enjoy the view a window can provide in a safe manner, whether it's for observing the outdoors, sunbathing, or resting.

## **MEASUREMENTS:**

- Length 46 cm x width 40 cm x height 6 cm
- It can withstand up to 20 kilograms of weight.
- No assembly or installation required.
- It has hidden lower suction cups, a unique feature in the market, and 2 upper suction cups.



# HANGING BED

- Exterior Material: Natural pine wood
- Interior Material: Synthetic grass or small mattress (removable for cleaning)
- Capacity: 20 kilograms
- Installation: Easy, comes assembled, includes all elements and insta