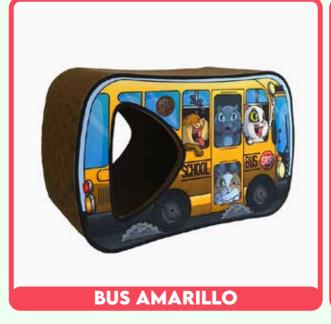

# **SCRATCHERS**

WE ARE PIONEERS AND THE CREATORS
OF THE RASCA CUEVA

## **RASCA CUEVA**

Our most beloved cat scratcher by all. Its generous size makes it ideal for cats of any age, even chubby ones, and large breed cats. Its design is intended not only to provide stability for scratching but also a spacious and comfortable cave for cats to rest, sleep, and use as a hideaway. Both the interior and exterior are scratching areas.

# THEMATIC DESIGNS ONLY AVAILABLE FOR THE RASCA CUEVA.