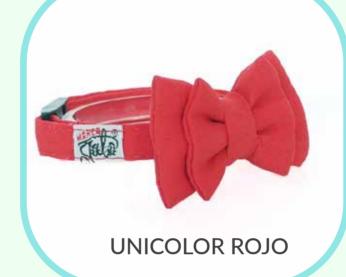

## **BOWTIES**

Bowtie for cats with an adjustable collar. It comes with a durable plastic buckle featuring a safety release system for cats, which opens in case the cat gets tangled with an object. It includes a ring for ID tag.

The bowtie can be removed and attached to the collar. We use comfortable and durable fabrics that don't pill or trap fur

## SISEZ:

• S - XS - XXS