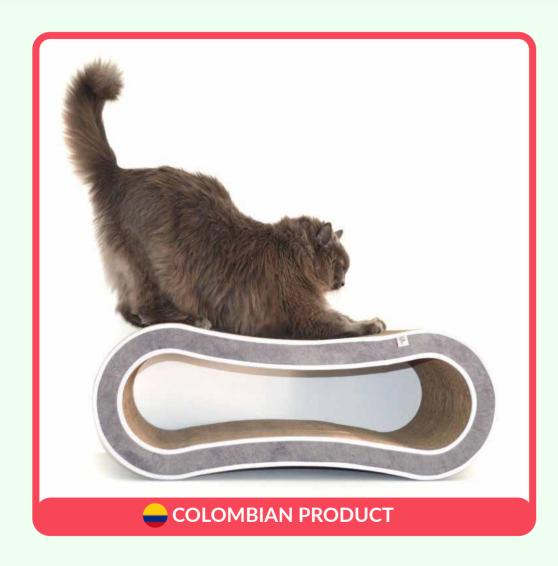

#### WAFLE

This cat scratcher offers stability, ample scratching areas, and an aesthetic design for your home.

Ideal for heavy or large-sized cats.

The design of this scratcher allows you to flip it 180 degrees and utilize both scratching areas, increasing its lifespan.

## **MEASUREMENTS:**

• Length 73 cm x width 35 cm x height 27 cm

Our scratchers are made from double-walled high-density corrugated cardboard, which provides better quality and greater durability. The fronts of our scratchers are made from anti-scratch textiles to protect the scratcher and enhance the aesthetics of your home.