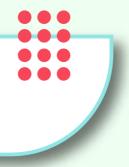

## **MEASUREMENTS:**

Length 64 cm x width 35 cm x height 40 cm

Our scratchers are made from double-walled high-density corrugated cardboard, which provides better quality and greater durability.

The fronts of our scratchers are made from anti-scratch textiles to protect the scratcher and enhance the aesthetics of your home.

## **RASCA CUEVA**

Our most beloved cat scratcher by all. Its generous size makes it ideal for cats of any age, even chubby ones, and large breed cats. Its design is intended not only to provide stability for scratching but also a spacious and comfortable cave for cats to rest, sleep, and use as a hideaway. Both the interior and exterior are scratching areas.

#### **MEASUREMENTS:**

• Length 55 cm x width 35 cm x height 30 cm

Our scratchers are made from double-walled high-density corrugated cardboard, which provides better quality and greater durability.

The fronts of our scratchers are made from anti-scratch textiles to protect the scratcher and enhance the aesthetics of your home.