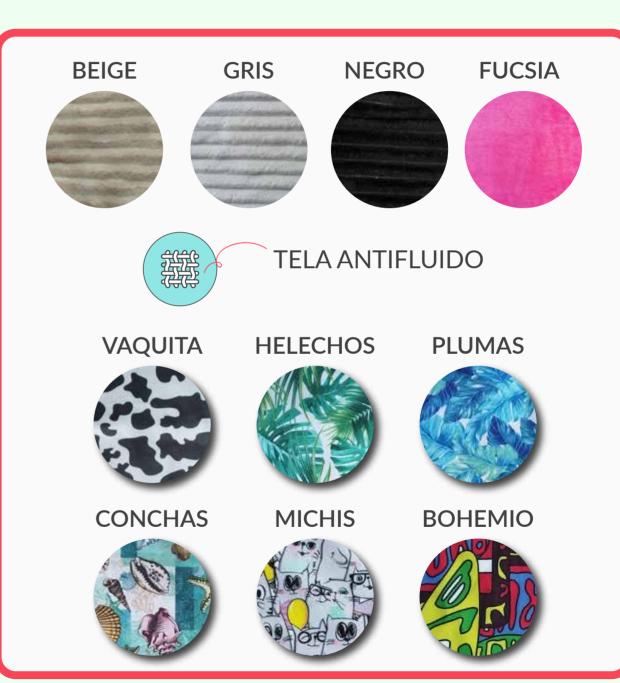

windows or balcony doors. It allows the cat to enjoy the view a window can provide in a safe manner, whether it's for observing the outdoors, sunbathing, or resting.

## **MEASUREMENTS:**

- Length 46 cm x width 40 cm x height 6 cm
- It can withstand up to 20 kilograms of weight.
- No assembly or installation required.
- It has hidden lower suction cups, a unique feature in the market, and 2 upper suction cups.



# HANGING BED

- Exterior Material: Natural pine wood
- Interior Material: Synthetic grass or small mattress (removable for cleaning)
- Capacity: 20 kilograms
- Installation: Easy, comes assembled, includes all elements and installation instructions
- Distinguishing Features: Concept, style, finishes (no visible screws)
- Weight: 2.8 kg

# CHOOSE THE COVER FOR LITTLE MATTRESS.



# **FEEDERS**







#### **COLOMBIAN PRODUCT**

## **CERAMIC AND WOOD**

Elevated feeder for cats that provides comfort to the feline while eating. It helps prevent gastric reflux in cats.

Ceramic bowl, a material that does not impart any taste to the cat's food and aids in the prevention and treatment of feline acne. The design of the bowl keeps the food always in the center. Bowls developed by Gato Brand with a design patent. Handcrafted ceramic made domestically in El Carmen de El Viboral.

## **MEASUREMENTS:**

Sizes 1x station: 19 cm length x 19 cm width x 11 cm height Sisez 2x stations: 38 cm length x 19 width x 11 cm height Diameter of the bowl: 14.5 cm - Depth of the bowl: 4 cm

## **COLORS**



# **FEEDERS**



#### **CERAMIC BOWL**

Ceramic bowl, a material that does not impa