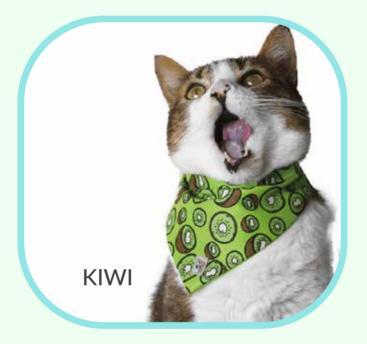

## **BANDANA**

Cat bandana with adjustable collar. It comes with a sturdy plastic buckle featuring a safety release system for cats, which opens in case the cat gets tangled with an object.

It includes a ring for an ID tag.

The collar can be removed and attached to the bandana.

We use comfortable and durable fabrics that don't pill or trap fur. Exclusive designs by Marca Gato.

## **SIZES:**

• S - XS - XXS