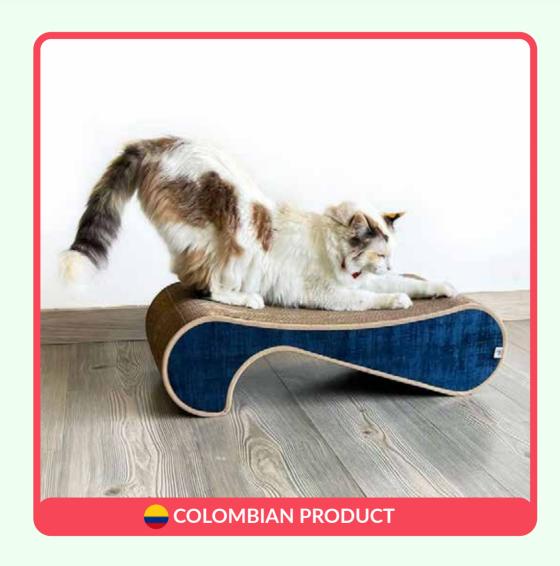

#### WAFLE

This cat scratcher offers stability, ample scratching areas, and an aesthetic design for your home.

Ideal for heavy or large-sized cats.

The design of this scratcher allows you to flip it 180 degrees and utilize both scratching areas, increasing its lifespan.

## **MEASUREMENTS:**

• Length 73 cm x width 35 cm x height 27 cm

Our scratchers are made from double-walled high-density corrugated cardboard, which provides better quality and greater durability. The fronts of our scratchers are made from anti-scratch textiles to protect the scratcher and enhance the aesthetics of your home.