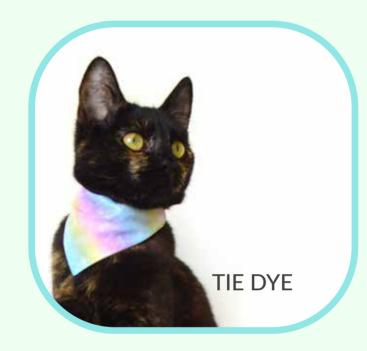

## **BANDANA**

Cat bandana with adjustable collar. It comes with a sturdy plastic buckle featuring a safety release system for cats, which opens in case the cat gets tangled with an object.

It includes a ring for an ID tag.

The collar can be removed and attached to the bandana.

We use comfortable and durable fabrics that don't pill or trap fur. Exclusive designs by Marca Gato.

## **SIZES:**

• S - XS - XXS