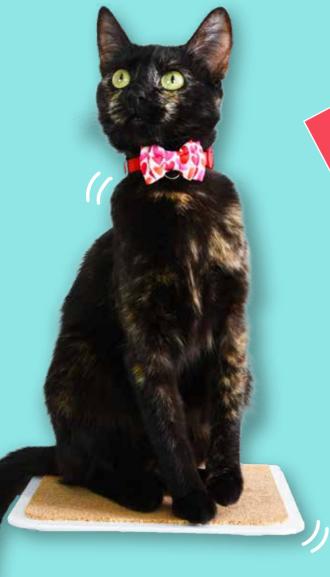

## **COLLARS**

Adjustable collar for cats. It comes with a durable plastic buckle eaturing a safety release system for cats, which opens in case the cat gets tangled with an object. It includes a ring for ID tag.

We use comfortable and durable fabrics that don't pill or trap fur. Exclusive designs by Marca Gato.

SISEZ:

S - XS

## **BOWTIES**

Bowtie for cats with an adjustable collar. It comes with a durable plastic buckle featuring a safety release system for cats, which opens in case the cat gets tangled with an object. It includes a ring for ID tag.

The bowtie can be removed and attached to the collar. We use comfortable and durable fabrics that don't pill or trap fur