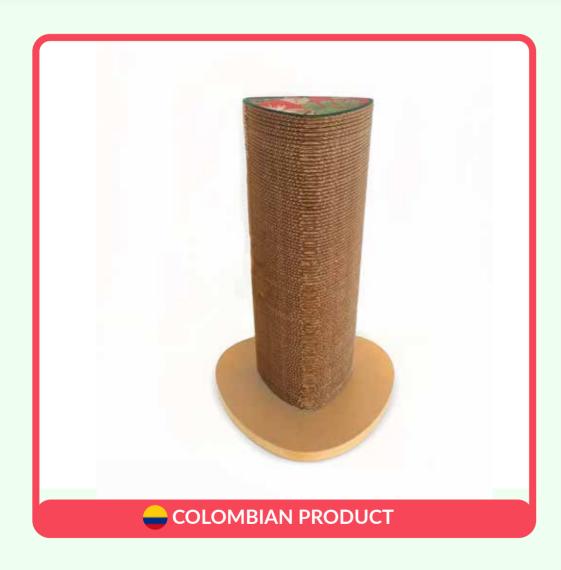

#### **TORRE**

Cat scratcher made from double-walled corrugated cardboard. Sturdy, with a thick, stable base for your cat to express its natural scratching behavior.

Upholstered on the top of the scratcher. The wood base is painted for protection and decoration.

Base colors: brown and black.

#### **MEASUREMENTS:**

• Height 70 cm - Triangular base: 45 cm x 39 cm x 39 cm

Our scratchers are made from double-walled high-density corrugated cardboard, which provides better quality and greater durability. The fronts of our scratchers are made from anti-scratch textiles to protect the scratcher and enhance the aesthetics of your home.