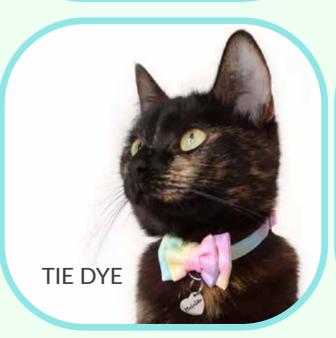

## **BOWTIES**

Bowtie for cats with an adjustable collar. It comes with a durable plastic buckle featuring a safety release system for cats, which opens in case the cat gets tangled with an object. It includes a ring for ID tag.

The bowtie can be removed and attached to the collar. We use comfortable and durable fabrics that don't pill or trap fur

## SISEZ:

• S - XS - XXS