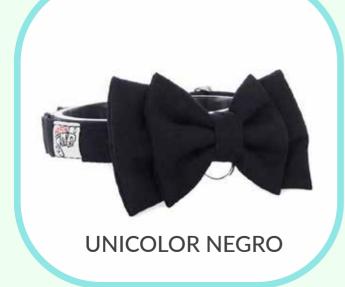

## **BOWTIES**

Bowtie for cats with an adjustable collar. It comes with a durable plastic buckle featuring a safety release system for cats, which opens in case the cat gets tangled with an object. It includes a ring for ID tag.

The bowtie can be removed and attached to the collar. We use comfortable and durable fabrics that don't pill or trap fur

## SISEZ:

• S - XS - XXS