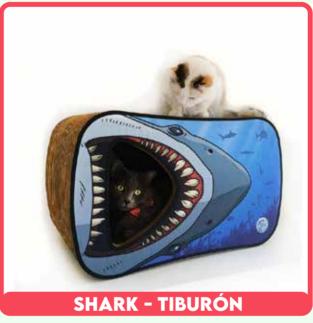

## **RASCA CUEVA**

Our most beloved cat scratcher by all. Its generous size makes it ideal for cats of any age, even chubby ones, and large breed cats. Its design is intended not only to provide stability for scratching but also a spacious and comfortable cave for cats to rest, sleep, and use as a hideaway. Both the interior and exterior are scratching areas.

## **MEASUREMENTS:**

Length 64 cm x Width 35 cm x Height 40 cm

Our scratchers are made from double-walled high-density corrugated cardboard, which provides better quality and greater durability. The fronts of our scratchers are made from anti-scratch textiles to protect the scratcher and enhance the aesthetics of your home.

# THEMATIC DESIGNS ONLY AVAILABLE FOR THE RASCA CUEVA.