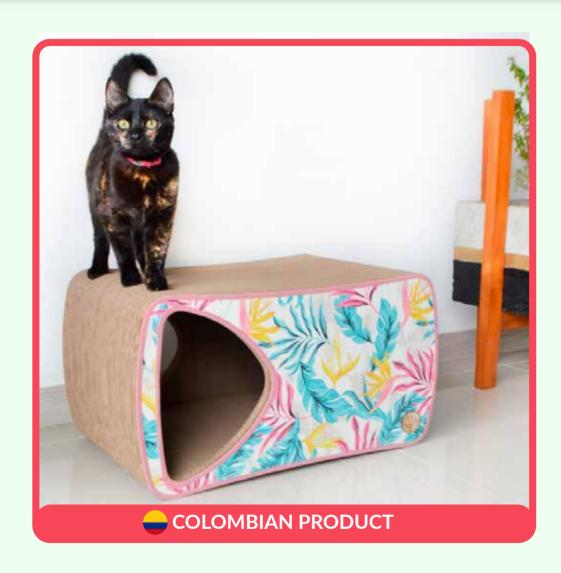

#### COCO

A perfect cat scratcher that allows your cat to express its natural scratching and hiding behavior, its interior is a cave.

Both the interior and exterior are scratching areas.

We are pioneers and creators of scratchers with interior caves.

#### **MEASUREMENTS:**

• Length 55 cm x width 35 cm x height 30 cm

Our scratchers are made from double-walled high-density corrugated cardboard, which provides better quality and greater durability.

The fronts of our scratchers are made from anti-scratch textiles to protect the scratcher and enhance the aesthetics of your home.