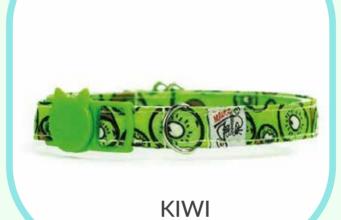

## **COLLARS**

Adjustable collar for cats. It comes with a durable plastic buckle eaturing a safety release system for cats, which opens in case the cat gets tangled with an object. It includes a ring for ID tag.

We use comfortable and durable fabrics that don't pill or trap fur. Exclusive designs by Marca Gato.

SISEZ:

S - XS