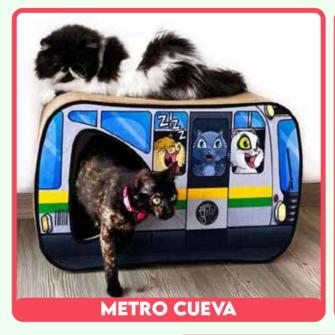

## **RASCA CUEVA**

Our most beloved cat scratcher by all. Its generous size makes it ideal for cats of any age, even chubby ones, and large breed cats. Its design is intended not only to provide stability for scratching but also a spacious and comfortable cave for cats to rest, sleep, and use as a hideaway. Both the interior and exterior are scratching areas.

## **MEASUREMENTS:**

Length 64 cm x Width 35 cm x Height 40 cm

Our scratchers are made from double-walled high-density corrugated cardboard, which provides better quality and greater durability. The fronts of our scratchers are made from anti-scratch textiles to protect the scratcher and enhance the aesthetics of your home.

# THEMATIC DESIGNS ONLY AVAILABLE FOR THE RASCA CUEVA.