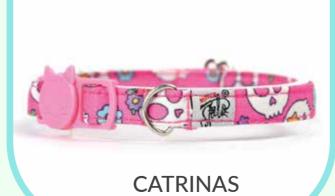

## **COLLARS**

Adjustable collar for cats. It comes with a durable plastic buckle eaturing a safety release system for cats, which opens in case the cat gets tangled with an object. It includes a ring for ID tag.

We use comfortable and durable fabrics that don't pill or trap fur. Exclusive designs by Marca Gato.

SISEZ:

S - XS