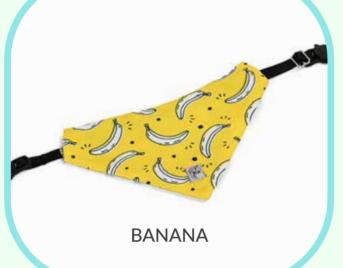

d and attached to the collar. We use comfortable and durable fabrics that don't pill or trap fur

## SISEZ:

• S - XS - XXS

# **DESIGNS**



## **BOWTIES**

SUBJECT TO INVENTORY AVAILABILITY.

















# **DESIGNS**



## **BOWTIES**

SUBJECT TO INVENTORY AVAILABILITY.

















# **ACCESSORIES**





## **BANDANA**

Cat bandana with adjustable collar. It comes with a sturdy plastic buckle featuring a safety release system for cats, which opens in case the cat gets tangled with an object.

It includes a ring for an ID tag.

The collar can be removed and attached to the bandana.

We use comfortable and durable fabrics that don't pill or trap fur. Exclusive designs by Marca Gato.

## **SIZES:**

• S - XS - XXS

# **DESIGNS**



# BANDANA

SUBJECT TO INVENTORY AVAILABILITY.















# **DESIGNS**



# BANDANA

SUBJECT TO INVENTORY AVAILABILITY.











# HANGING BED



Hanging hammock bed for cats designed to be placed on windows or balcony doors. It allows the cat to enjoy the view a window can provide in a safe manner, whether it's for observing the outdoors, sunbathing, or resting.

## **MEASUREMENTS:**

- Length 46 cm x width 40 cm x height 6 cm
- It can withstand up to 20 kilograms of weight.
- No assembly or installation required.
- It has hidden lower suction cups, a unique feature in the market, and 2 upper suction cups.



# HANGING BED

- Exterior Material: Natural pine wood
- Interior Material: Synthetic grass or small mattress (removable for cleaning)
- Capacity: 20 kilograms
- Installation: Easy, comes assembled, includes all elements and i