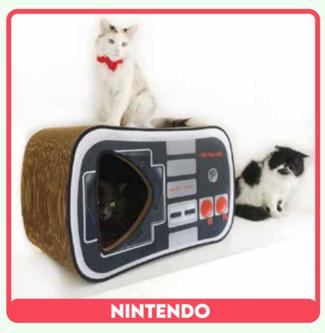

# **SCRATCHERS**

WE ARE PIONEERS AND THE CREATORS
OF THE RASCA CUEVA

## **RASCA CUEVA**

Our most beloved cat scratcher by all. Its generous size makes it ideal for cats of any age, even chubby ones, and large breed cats. Its design is intended not only to provide stability for scratching but also a spacious and comfortable cave for cats to rest, sleep, and use as a hideaway. Both the interior and exterior are scratching areas.

# THEMATIC DESIGNS ONLY AVAILABLE FOR THE RASCA CUEVA.